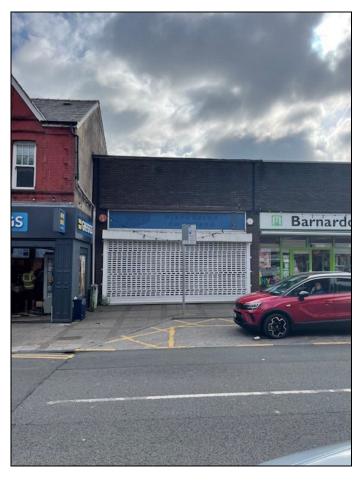

# SWANSEA - 30 WOODFIELD ST, MORRISTON, SA6 8AB

#### Location

The premises are situated in the suburb of Morriston, Swansea in a strong location in close proximity to Iceland, Greggs and Specsavers.

#### Accommodation

The premises comprise the following areas:-

Ground Floor 2024 sq ft Basement 1630 sq ft

Servicing is to the rear of the premises.