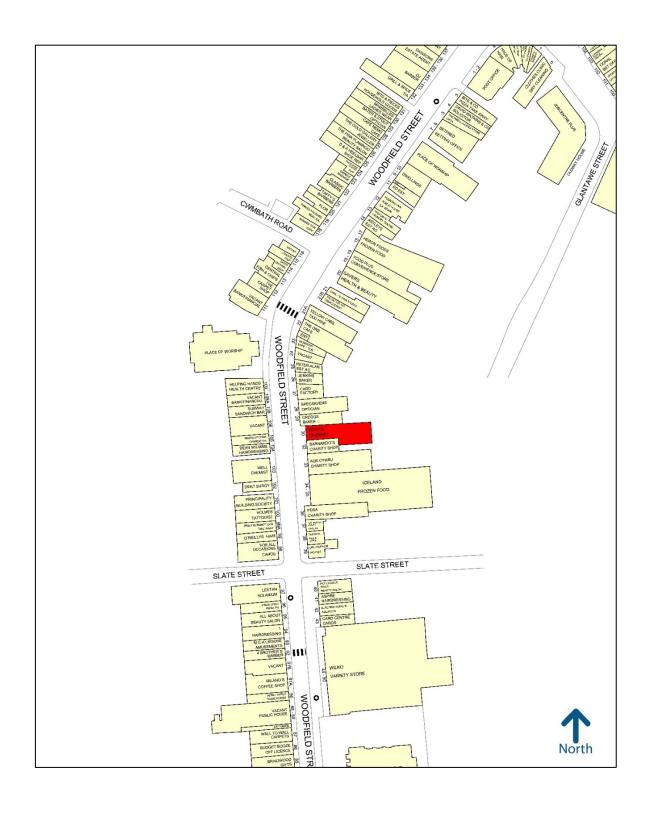

#### Location

The premises are situated in the suburb of Morriston, Swansea in a strong location in close proximity to Iceland, Greggs and Specsavers.