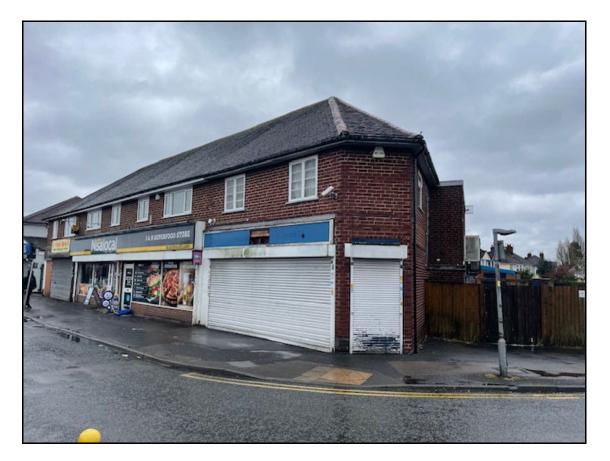

#### Location

The property is located on a busy roundabout on the A540 (Cannock Road). Dominoes Pizza are located opposite with McDonalds, Tesco Express and Greggs in the immediate vicinity.

#### Accommodation

The premises comprise the following areas: -

Ground Floor672 sq ftFirst Floor585 sq ft

Servicing is at the rear of the Premises.