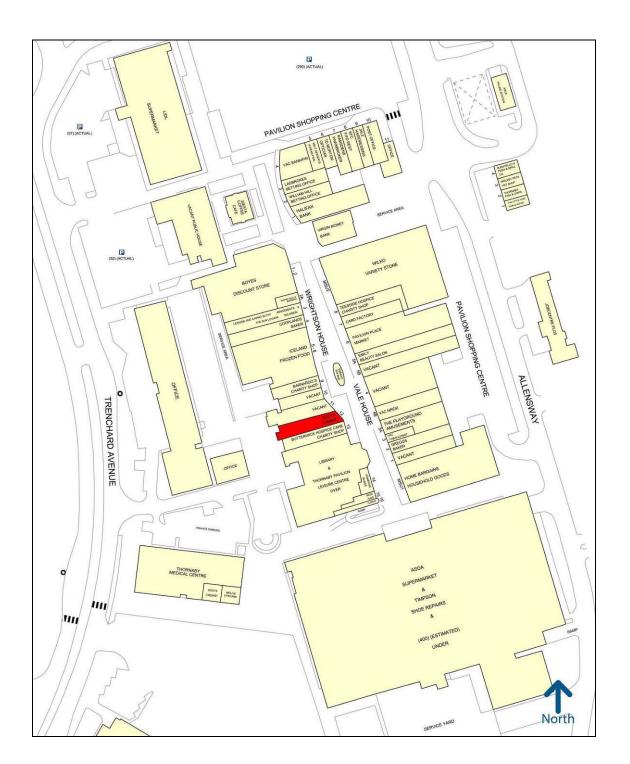

# Location

Thornaby is a suburb of Stockton located approx. 3 miles south of the Town Centre. The subject property forms part of a district centre that is anchored by as Asda Supermarket, Home Bargains and Boyes. Other occupiers include Indigo Sun, Bodycare, Select, Poundland, Greggs and Iceland.

# Accommodation

The unit is in a prime, mid-parade position in the scheme.

The property comprises the following floor approximate areas:

Ground Floor NIA: 1,702 sq ft. (158.11 sq m )

First Floor (Anc) : 329 sq ft ( 30.56 sq m)