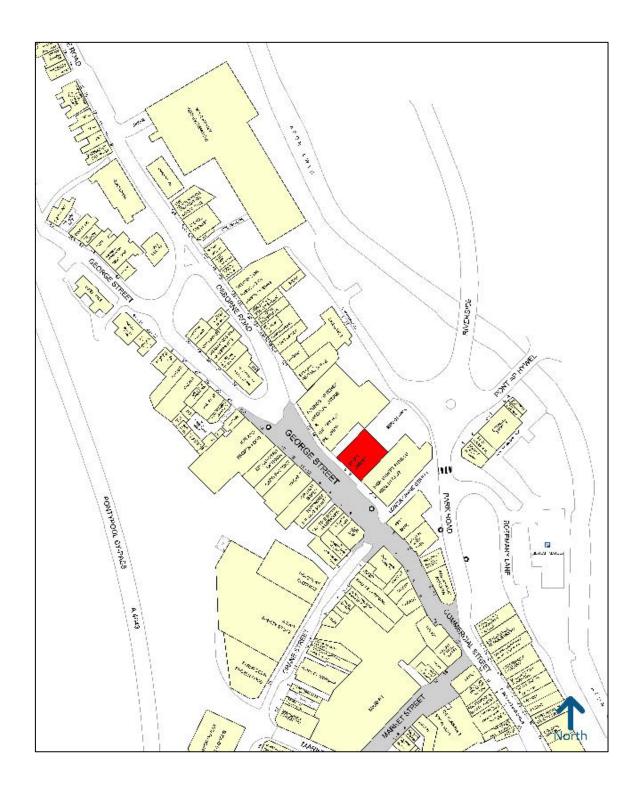

## Location

The premises are located in a prime position in the centre of Pontypool in close proximity to Poundstretcher, Iceland, Specsavers and Greggs.