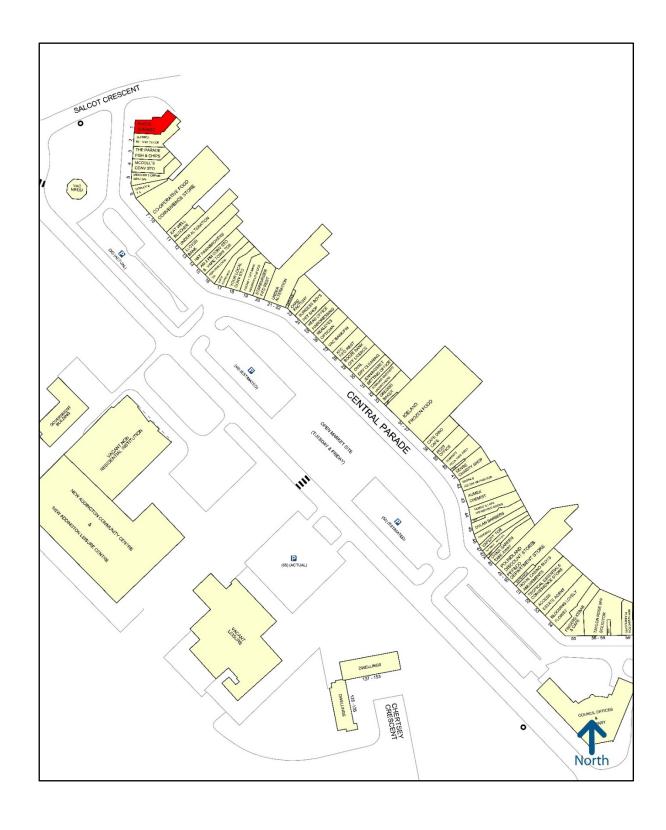

#### Location

New Addington is located 4 miles East of Croydon, 6 miles South of Bromley and 14 miles South East of Central London. It is the main retail hub for the area with approximately 60 shops. Central Parade forms the commercial focus for the surrounding predominantly residential area. There is a popular market two days a week based in the car park to the front of parade. Nearby occupiers include Bed Fred, Co-op, Lloyds Bank, Iceland, Greggs, Poundland, Costa, and KFC as well as many local businesses.

#### Accommodation

The subject property has a prominent corner frontage.

The property comprises the following floor approximate area:

Ground Floor NIA: 1,026 Sq Ft (95.32 sqm)

There is a parking to the front of the parade for approximately 90 vehicles.