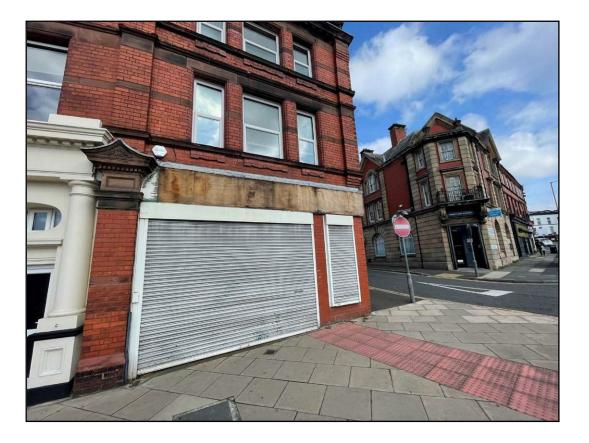

#### Accommodation

Corner frontage in a prominent position opposite Barnardo's. Other nearby occupiers includes Tesco Express, Card Factory, Santander as well as many local retailers and restaurants..

The property comprises the following floor approximate area:

Ground Floor NIA: 753 Sq Ft (69.95 sq m)