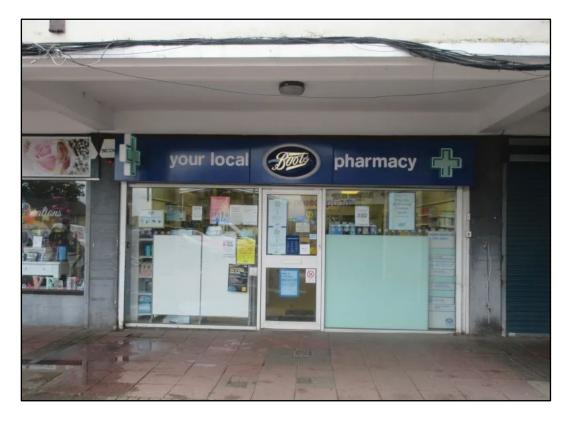

## HEMEL HEMPSTEAD - 24 BENNETSGATE, HP3 8EW

#### Location

The property is located in Bennetts End which is a neighbourhood centre located to the immediate south east of Hemel Hempstead Town Centre. Nearby occupiers include Coral and Londis as well as many local businesses

#### Accommodation

The property comprises the following approximate area:

Ground Floor NIA: 1,205 Sq Ft (112 sqm)

Free on site car parking is available for approximately 31 vehicles.

The premises is available by way of assignment of a lease expiring on 21ST December 2027. Alternatively, a surrender and new lease could be entered in to.