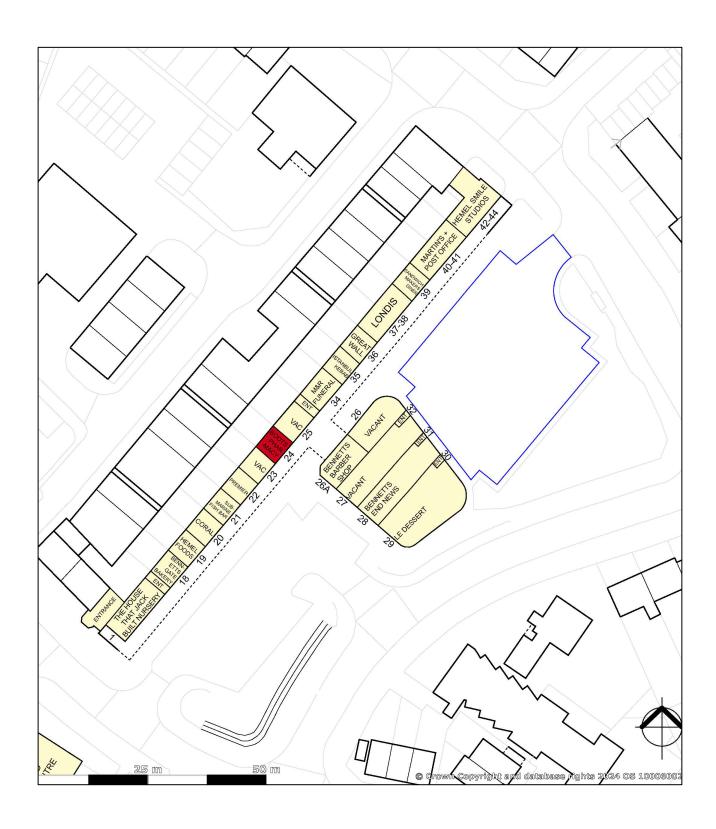

## HEMEL HEMPSTEAD - 24 BENNETSGATE, HP3 8EW

#### Location

The property is located in Bennetts End which is a neighbourhood centre located to the immediate south east of Hemel Hempstead Town Centre. Nearby occupiers include Coral and Londis as well as many local businesses

#### Accommodation

The property comprises the following approximate area:

Ground Floor NIA: 1,205 Sq Ft (112 sqm)

Free on site car parking is available for approximately 31 vehicles.

The premises is available by way of assignment of a lease expiring on 21ST December 2027. Alternatively, a surrender and new lease could be entered in to.